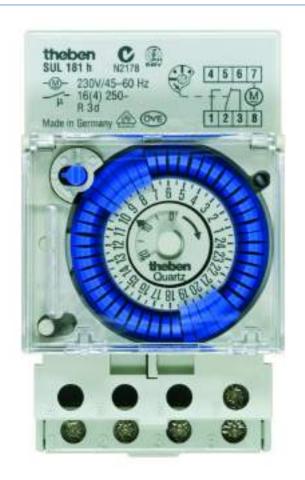

## SUL 181 h 12V

Item no.: 1817008

### Description

- Analogue time switch
- 1 channel
- Daily program
- With power reserve (NiMH rechargeable battery)
- Synchronised with mains
- Shortest switching time: 30 minutes
- Simple summer/winter time correction
- Time can be changed clockwise or anti-clockwise
- 48 switching segments
- Screw terminals
- Switching preselection
- Permanent ON/OFF switch
- Switching status display
- Operation control display

### Technical data

|                                           | SUL 181 h 12V                   |
|-------------------------------------------|---------------------------------|
| Operating voltage                         | 12 V UC                         |
| Frequency                                 | 50 – 60 Hz                      |
| Number of channels                        | 1                               |
| Width                                     | 3 modules                       |
| Installation type                         | DIN rail                        |
| Type of connection                        | Screw terminals                 |
| Drive                                     | Quartz-controlled stepper motor |
| Program                                   | Daily program                   |
| Power reserve                             | 3 days                          |
| Switching capacity at 250 V AC, cos φ = 1 | 16 A                            |

|                                                      | SUL 181 h 12V                            |
|------------------------------------------------------|------------------------------------------|
| Switching capacity at 250 V AC, $\cos \varphi$ = 0,6 | 4 A                                      |
| Shortest switching times                             | 30 min                                   |
| Programmable every                                   | 30 min                                   |
| Time accuracy at 25 °C                               | ≤ ± 1 s/day (quartz)                     |
| Type of contact                                      | Changeover contact                       |
| Switching output                                     | Potential-free and phase-<br>independent |
| Number of switching segments                         | 48                                       |
| Stand-by consumption                                 | ~0.1 W                                   |
|                                                      |                                          |