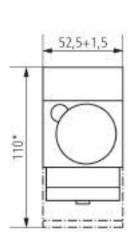

|                                          |

# SUL 181 h 12V

Item no.: 1817008



### Technical data

|                                 | SUL 181 h 12V                                                    |
|---------------------------------|------------------------------------------------------------------|
| Housing and insulation material | High-temperature resistant, self-<br>extinguishing thermoplastic |
| Type of protection              | IP 20                                                            |

|                     | SUL 181 h 12V               |
|---------------------|-----------------------------|
| Protection class    | II according to EN 60 730-1 |
| Ambient temperature | -20°C 50°C                  |

### Connection example



### Scale drawings