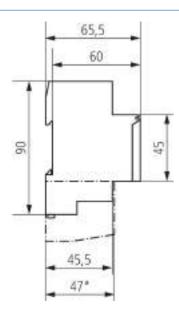

|                                          |

# SUL 181 h 12V

Item no.: 1817008



### Technical data

|                                 | SUL 181 h 12V                                                    |
|---------------------------------|------------------------------------------------------------------|
| Housing and insulation material | High-temperature resistant, self-<br>extinguishing thermoplastic |
| Type of protection              | IP 20                                                            |

|                     | SUL 181 h 12V               |
|---------------------|-----------------------------|
| Protection class    | II according to EN 60 730-1 |
| Ambient temperature | -20°C 50°C                  |

### Connection example



### Scale drawings