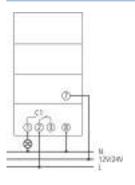

|                                          |

# SUL 181 h 12V

Item no.: 1817008



### Technical data

|                                 | SUL 181 h 12V                                                    |
|---------------------------------|------------------------------------------------------------------|
| Housing and insulation material | High-temperature resistant, self-<br>extinguishing thermoplastic |
| Type of protection              | IP 20                                                            |

|                     | SUL 181 h 12V               |
|---------------------|-----------------------------|
| Protection class    | II according to EN 60 730-1 |
| Ambient temperature | -20°C 50°C                  |

### Connection example



### Scale drawings